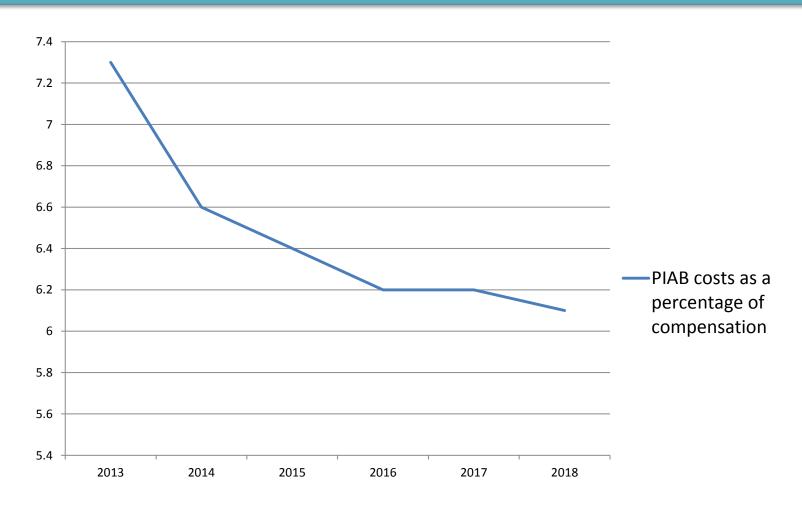

## PIAB performance to date

- > 400,000 claims received
- > 135,000 awards made
- With a value > €3 billion
- Cases assessed average 7.2 months
- 90% assessed in under 9 months
- Processing costs (% of award) 6.1%
- Highest award so far was €1.39m

# PIAB costs as a % of compensation