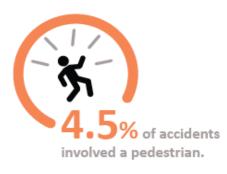

4.5% of the accidents resulting in claims related to injuries sustained by a cyclist.

% of accidents involved a motorcycle driver or passenger.

\* PIAB 2018 Motor Claims