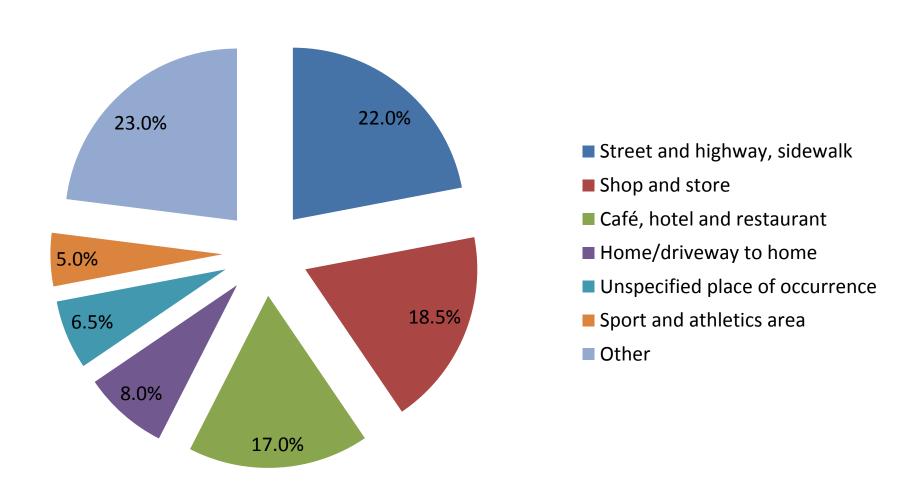

s involve whiplash average €20,109
- 77% of drivers average €20,810
- 67% of passengers average €17,684
- 67% of males average €19,569
- 71% of females average €20,646
- 62% of whiplash cases receive €20k or less; 26% get
  €20k-€30k
- Average amount for non-whiplash is €26,969



# Public place analysis – Age & Gender

- Two-thirds are Female
- One-third are Male
- ○19% are aged 24 or under
- ○32% are aged 25-44
- ○33% are aged 45-64
- ○16% are aged 65 or over



#### Public place analysis – when do accidents occur?

- Friday and Saturday are the most common days
- Monday is the least common day
- Most common months are the summer months: July-September
- Least common months are January and November



#### Common public place accident causes



## Common public place accident locations



# Workplace analysis – Age & Gender

- 69% are Male;
- 31% are Female
- 76% are aged 25-54
- 13% are under 24
- 11% are over 55



#### Workplace analysis – when do accidents occur?

- Monday is the most common day
- Sunday is the least common day
- 86% take place on weekdays
- Most common month is May
- Least common month is January
- Generally fairly evenly distributed



## Most common workplace accident causes

| 2