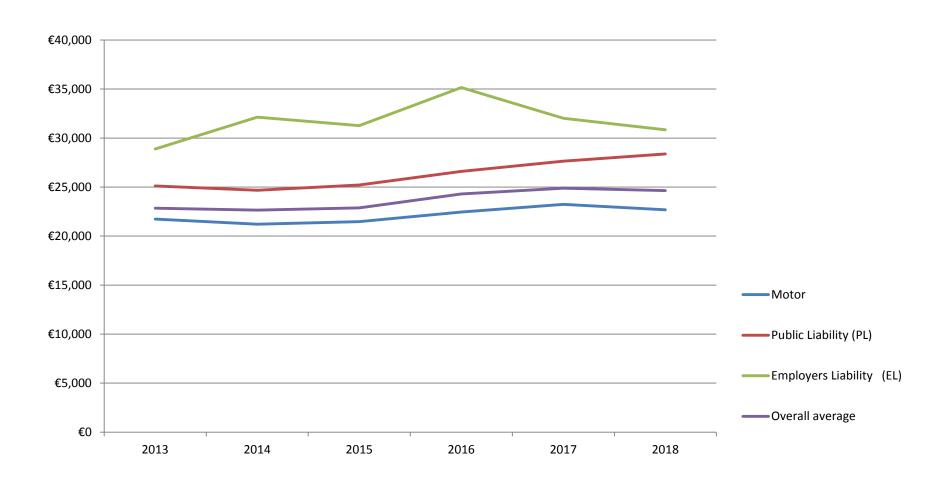

## PIAB average award 2013-2018

#### PIAB statistics – award features

- 2018 Awards value: €300m approx.
- 70% motor, 18% PL, 12% EL
- Overall Average 2018 €24,649
  - O Motor €22,682
  - O PL €28,372
  - EL €30,839
- 53% are under €20k, 87% are under €38k
- 109 cases (less than 1%) are over €100k