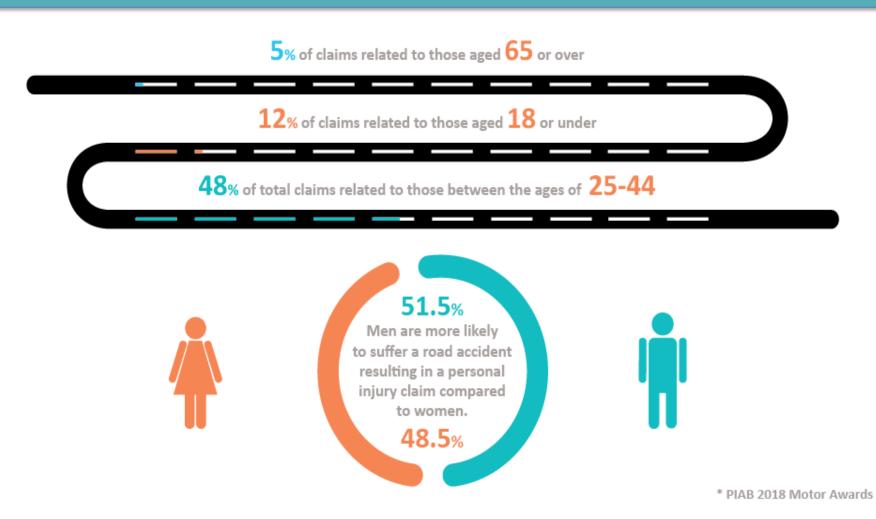

## Motor analysis - Age and Gender

#### Motor analysis – Road Users & Gender

- Driver: 54% Male; 46% Female
- Passenger: 58.5% Female; 41.5% Male
- Pedal Cyclist: 70% Male; 30% Female
- Motorcyclist: 90% Male; 10% Female
- Pedestrian: 50%/50% Male/Female

#### **Pedestrians**

- 20% are aged 18 or under
- 17% are aged 65 or over
- 60% of the above categories are female

## Cyclists

- 9% are aged 18 or under
- 6% are aged 65 or over
- 74% of the above categories are male