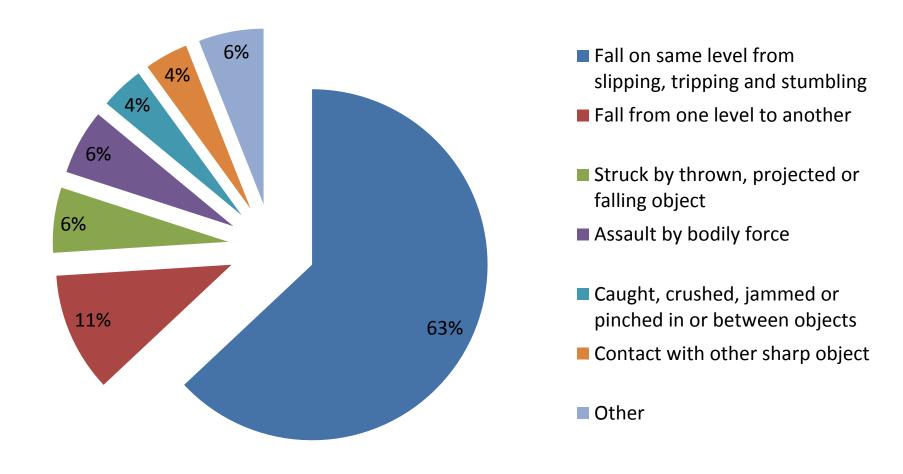

awards – whiplash analysis

- 69% of all cases involve whiplash average €20,109
- 77% of drivers average €20,810
- 67% of passengers average €17,684
- 67% of males average €19,569
- 71% of females average €20,646
- 62% of whiplash cases receive €20k or less; 26% get
  €20k-€30k
- Average amount for non-whiplash is €26,969



# Public place analysis – Age & Gender

- Two-thirds are Female
- One-third are Male
- ○19% are aged 24 or under
- ○32% are aged 25-44
- ○33% are aged 45-64
- ○16% are aged 65 or over



#### Public place analysis – when do accidents occur?

- Friday and Saturday are the most common days
- Monday is the least common day
- Most common months are the summer months: July-September
- Least common months are January and November



#### Common public place accident causes



## Common public place accident locations



# Workplace analysis – Age & Gender

- 69% are Male;
- 31% are Female
- 76% are aged 25-54
- 13% are under 24
- 11% are over 55



#### Workplace analysis – when do accidents occur?

- Monday is the most common day
- Sunday is the least common day
- 86% take place on weekdays
- Most common month is May
- Least common month is January
- Generally fairly evenly distributed



## Most common workplace accident causes

| 2