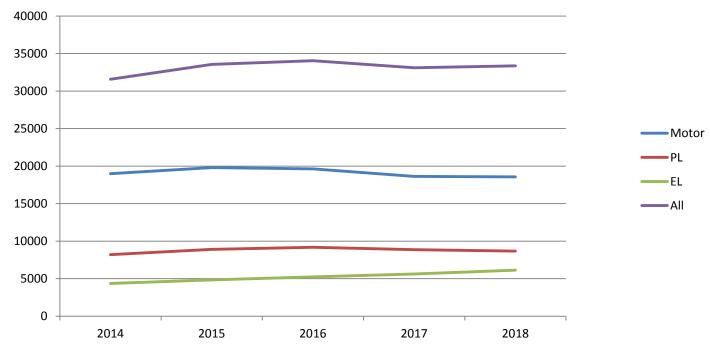

## PIAB claim volumes – last 5 years

- Little change in total volumes over past 5 years
- Claims volumes 33k per annum or 90 claims per day
- Decrease in motor and increase in employer liability
- Motor 55%, public liability 25%, employer liability 20%